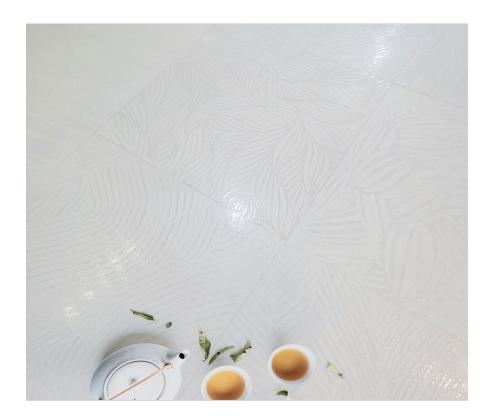

## **PRODUCTS**

CANCUN PEARL LAPPATO 60X60 Porcelain | 60x60 (24"x24") | B54

CANCUN PEARL DECOR LAPPATO 60X60 Porcelain | 60x60 (24\*x24\*) | B57