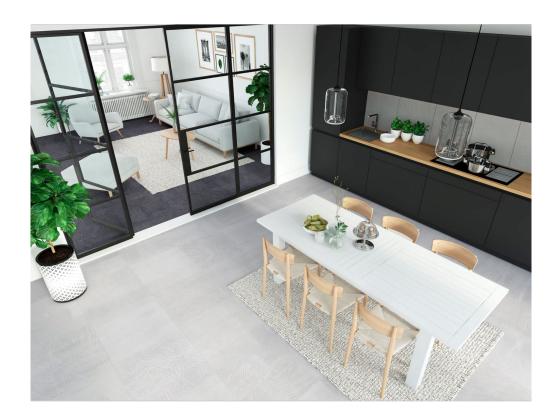

## **ROOM SCENES**

|                 |              | BOX |      |        | PALLET |      |     |
|-----------------|--------------|-----|------|--------|--------|------|-----|
| Size            | Product type | pcs | m²   | kg     | boxes  | m²   | kg  |
| 60x60 (24"x24") | Bases        | 3   | 1.08 | 22.875 | 40     | 43.2 | 915 |