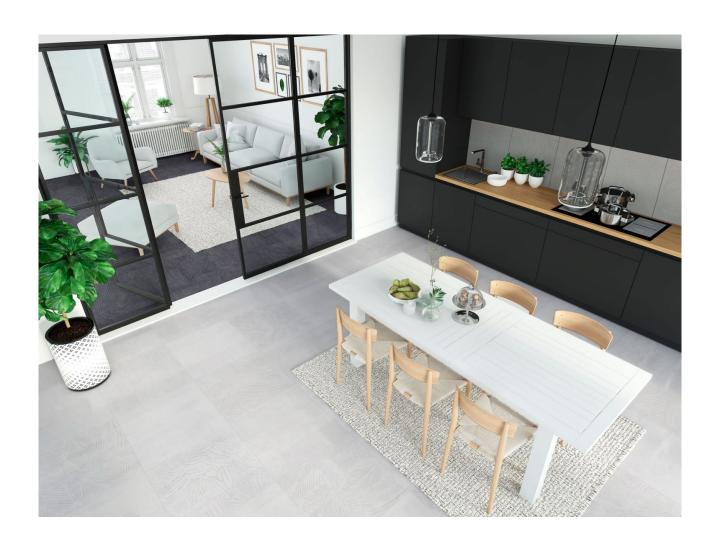

## **ROOM SCENES**

|                 |              | BOX |      |        | PALLET |      |     |
|-----------------|--------------|-----|------|--------|--------|------|-----|
| Size            | Product type | pcs | m²   | kg     | boxes  | m²   | kg  |
| 60x60 (24"x24") | Bases        | 3   | 1.08 | 22.875 | 40     | 43.2 | 915 |