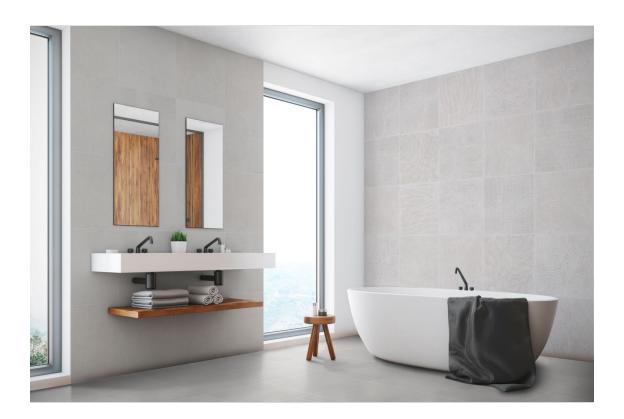

## **ROOM SCENES**

|                 |              | BOX |      |        | PALLET |      |     |
|-----------------|--------------|-----|------|--------|--------|------|-----|
| Size            | Product type | pcs | m²   | kg     | boxes  | m²   | kg  |
| 60x60 (24"x24") | Bases        | 3   | 1.08 | 22.875 | 40     | 43.2 | 915 |