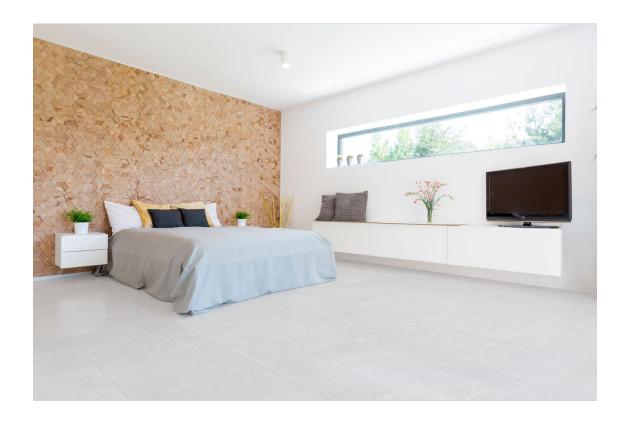

## **ROOM SCENES**

|                 |              | BOX |      |        | PALLET |      |     |
|-----------------|--------------|-----|------|--------|--------|------|-----|
| Size            | Product type | pcs | m²   | kg     | boxes  | m²   | kg  |
| 60x60 (24"x24") | Bases        | 3   | 1.08 | 22.875 | 40     | 43.2 | 915 |