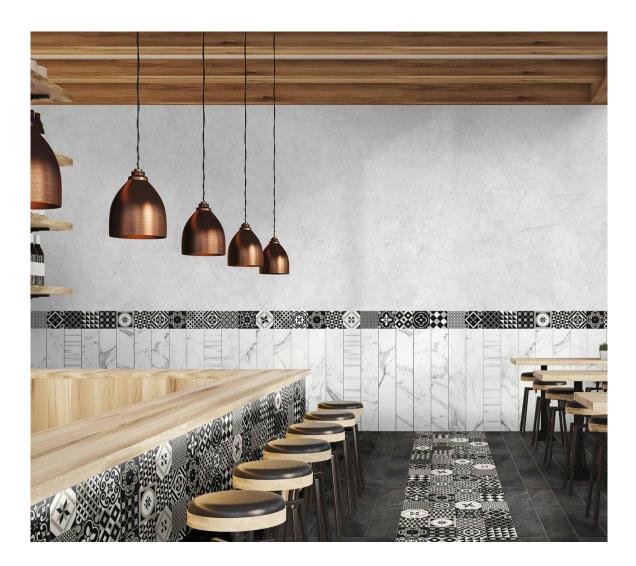

## **ROOM SCENES**

|                |              | BOX |       |      | PALLET |       |      |
|----------------|--------------|-----|-------|------|--------|-------|------|
| Size           | Product type | pcs | m²    | kg   | boxes  | m²    | kg   |
| 15x90 (6"x35") | Bases        | 7   | 0.945 | 19.9 | 64     | 60.48 | 1274 |