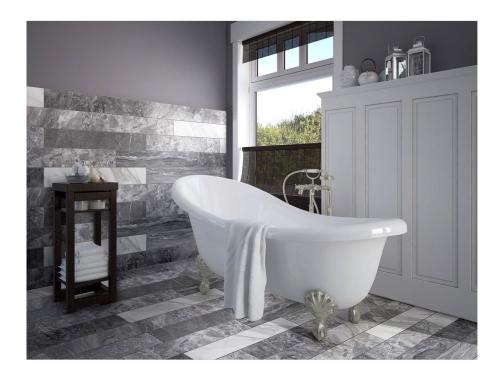

## SERIES MARSHALL 15X90

15x90 (6"x35")

## **ROOM SCENES**

|                |              | BOX |       |      | PALLET |       |      |
|----------------|--------------|-----|-------|------|--------|-------|------|
| Size           | Product type | pcs | m²    | kg   | boxes  | m²    | kg   |
| 15x90 (6"x35") | Bases        | 7   | 0.945 | 19.9 | 64     | 60.48 | 1274 |