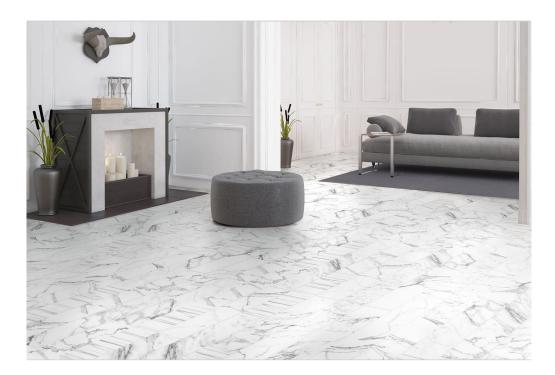

## SERIES MARSHALL 15X90

15x90 (6"x35")

## **ROOM SCENES**

|                |              | BOX |       |      | PALLET |       |      |
|----------------|--------------|-----|-------|------|--------|-------|------|
| Size           | Product type | pcs | m²    | kg   | boxes  | m²    | kg   |
| 15x90 (6"x35") | Bases        | 7   | 0.945 | 19.9 | 64     | 60.48 | 1274 |