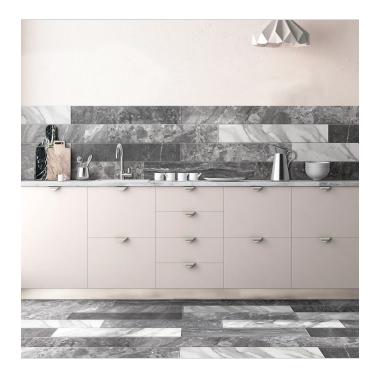

## **ROOM SCENES**

|                |              | BOX |       |      | PALLET |       |      |
|----------------|--------------|-----|-------|------|--------|-------|------|
| Size           | Product type | pcs | m²    | kg   | boxes  | m²    | kg   |
| 15x90 (6"x35") | Bases        | 7   | 0.945 | 19.9 | 64     | 60.48 | 1274 |