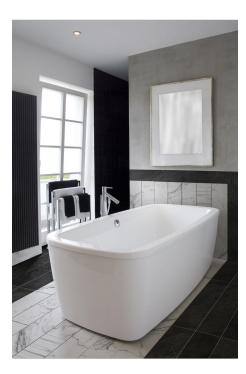

## **ROOM SCENES**

|                |              | BOX |       |      | PALLET |       |      |
|----------------|--------------|-----|-------|------|--------|-------|------|
| Size           | Product type | pcs | m²    | kg   | boxes  | m²    | kg   |
| 15x90 (6"x35") | Bases        | 7   | 0.945 | 19.9 | 64     | 60.48 | 1274 |