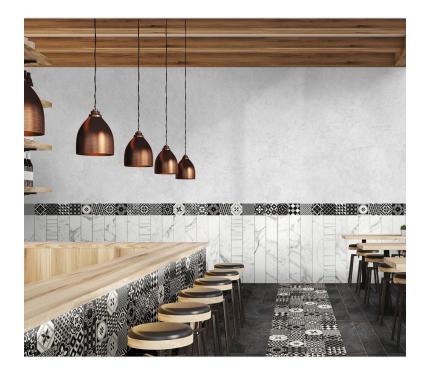

## **ROOM SCENES**

|                |              | BOX |       |      | PALLET |       |      |
|----------------|--------------|-----|-------|------|--------|-------|------|
| Size           | Product type | pcs | m²    | kg   | boxes  | m²    | kg   |
| 15x90 (6"x35") | Bases        | 7   | 0.945 | 19.9 | 64     | 60.48 | 1274 |