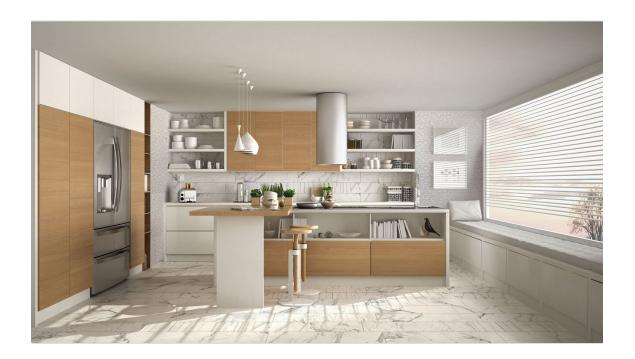

## **ROOM SCENES**

|                |              | BOX |       |      | PALLET |       |      |
|----------------|--------------|-----|-------|------|--------|-------|------|
| Size           | Product type | pcs | m²    | kg   | boxes  | m²    | kg   |
| 15x90 (6"x35") | Bases        | 7   | 0.945 | 19.9 | 64     | 60.48 | 1274 |