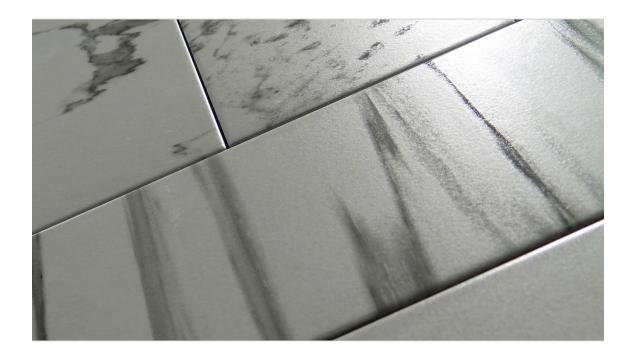

## SERIES MARSHALL 15X90

15x90 (6"x35")

## PRODUCTS

MARSHALL CALACATA 15X90 Porcelain | 15x90 (6"x35") | B33 MARSHALL GREY 15X90 Porcelain | 15x90 (6"x35") | B33

SAMOA 15X90 Porcelain | 15x90 (6"x35") | B50