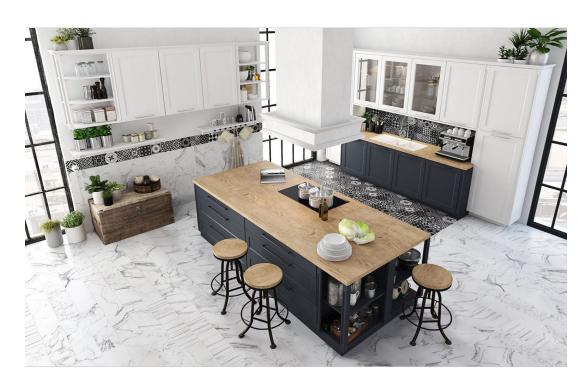

## SERIES MARSHALL 15X90

15x90 (6"x35")

## **ROOM SCENES**

|                |              | BOX |       |      | PALLET |       |      |
|----------------|--------------|-----|-------|------|--------|-------|------|
| Size           | Product type | pcs | m²    | kg   | boxes  | m²    | kg   |
| 15x90 (6"x35") | Bases        | 7   | 0.945 | 19.9 | 64     | 60.48 | 1274 |