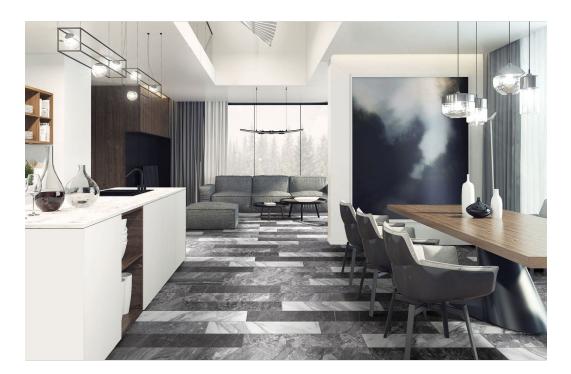

## **ROOM SCENES**

|                |              | BOX |       |      | PALLET |       |      |
|----------------|--------------|-----|-------|------|--------|-------|------|
| Size           | Product type | pcs | m²    | kg   | boxes  | m²    | kg   |
| 15x90 (6"x35") | Bases        | 7   | 0.945 | 19.9 | 64     | 60.48 | 1274 |