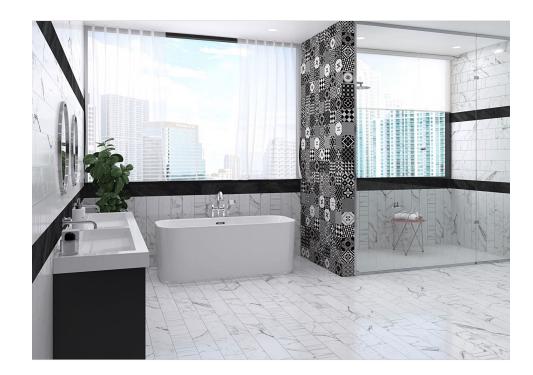

## **ROOM SCENES**

|                |              | BOX |       |      | PALLET |       |      |
|----------------|--------------|-----|-------|------|--------|-------|------|
| Size           | Product type | pcs | m²    | kg   | boxes  | m²    | kg   |
| 15x90 (6"x35") | Bases        | 7   | 0.945 | 19.9 | 64     | 60.48 | 1274 |