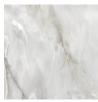

## 03 Available colours

Blanco

Gris

Sand

|                | - |
|----------------|---|
| 60X60 cm Rect  |   |
| 23.6x23.6 in   |   |
|                |   |
|                |   |
|                |   |
|                |   |
|                |   |
|                |   |
|                |   |
|                |   |
|                |   |
|                |   |
|                |   |
|                |   |
|                | - |
|                |   |
| 60Y120 cm Pect |   |