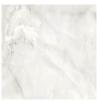

## 03 Available colours

Blanco

Gris

Sand

|                | - |
|----------------|---|
| 60X60 cm Rect  |   |
| 23.6x23.6 in   |   |
|                |   |
|                |   |
|                |   |
|                |   |
|                |   |
|                |   |
|                |   |
|                |   |
|                |   |
|                |   |
|                |   |
|                |   |
|                | - |
|                |   |
| 60Y120 cm Pect |   |