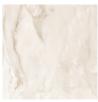

## 03 Available colours

Blanco

Gris

Sand

|                | - |
|----------------|---|
| 60X60 cm Rect  |   |
| 23.6x23.6 in   |   |
|                |   |
|                |   |
|                |   |
|                |   |
|                |   |
|                |   |
|                |   |
|                |   |
|                |   |
|                |   |
|                |   |
|                |   |
|                | - |
|                |   |
| 60Y120 cm Pect |   |