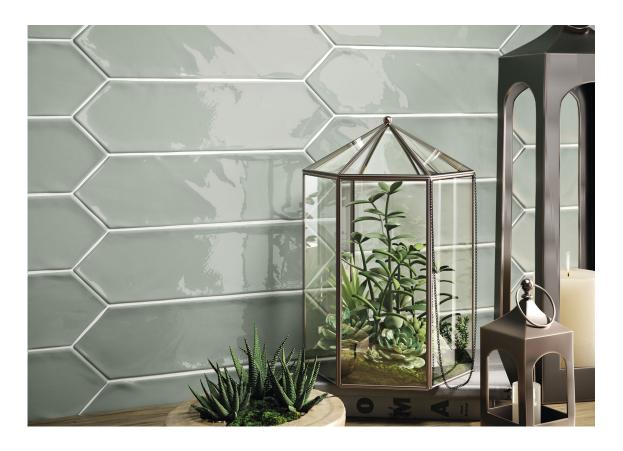

#### 16x18 /

KANE HEXAGON GREY BR.

G.165 | Wall Tiles | GLOSSY | White body

KANE HEXAGON SAGE BR.

G.165 | Wall Tiles | GLOSSY | White body

KANE HEXAGON MARINE BR.

G.165 | Wall Tiles | GLOSSY | White body

KANE HEXAGON SKY BR.

G.165 | Wall Tiles | GLOSSY | White body

KANE HEXAGON PINK BR.

G.165 | Wall Tiles | GLOSSY | White body

KANE HEXAGON WHITE BR.

G.165 | Wall Tiles | GLOSSY | White body