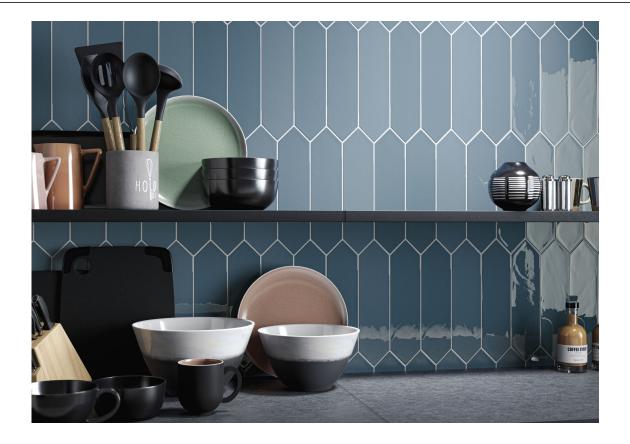

#### 7.5x30 Picket / 3"x12"

KANE PICKET GREY BR.

G.159 | Wall Tiles | GLOSSY | White body

KANE PICKET SAGE BR.

G.159 | Wall Tiles | GLOSSY | White body

KANE PICKET MARINE BR.

G.159 | Wall Tiles | GLOSSY | White body

KANE PICKET SKY BR.

G.159 | Wall Tiles | GLOSSY | White body

KANE PICKET PINK BR.

G.159 | Wall Tiles | GLOSSY | White body

KANE PICKET WHITE BR.

G.159 | Wall Tiles | GLOSSY | White body