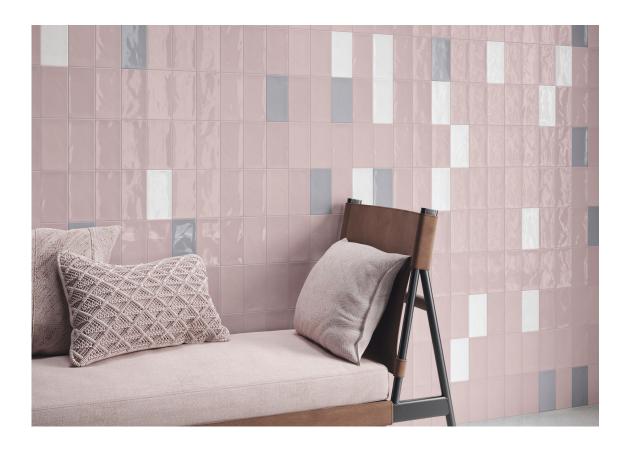

# 7,5x30 / 3"x12"

KANE GREY BR.

G.125 | Wall Tiles | GLOSSY | White body

KANE SAGE BR.

G.125 | Wall Tiles | GLOSSY | White body

KANE MARINE BR.

G.125 | Wall Tiles | GLOSSY | White body

KANE SKY BR.

G.125 | Wall Tiles | GLOSSY | White body

KANE PINK BR.

G.125 | Wall Tiles | GLOSSY | White body

KANE WHITE BR.

G.125 | Wall Tiles | GLOSSY | White body