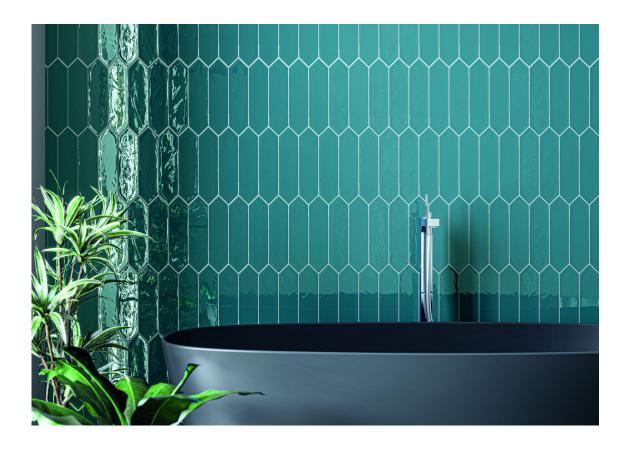

#### 7.5x30 Picket / 3"x12"

KANE PICKET GREY BR.

G.159 | Wall Tiles | GLOSSY | White body

KANE PICKET SAGE BR.

G.159 | Wall Tiles | GLOSSY | White body

KANE PICKET MARINE BR.

G.159 | Wall Tiles | GLOSSY | White body

KANE PICKET SKY BR.

G.159 | Wall Tiles | GLOSSY | White body

KANE PICKET PINK BR.

G.159 | Wall Tiles | GLOSSY | White body

KANE PICKET WHITE BR.

G.159 | Wall Tiles | GLOSSY | White body