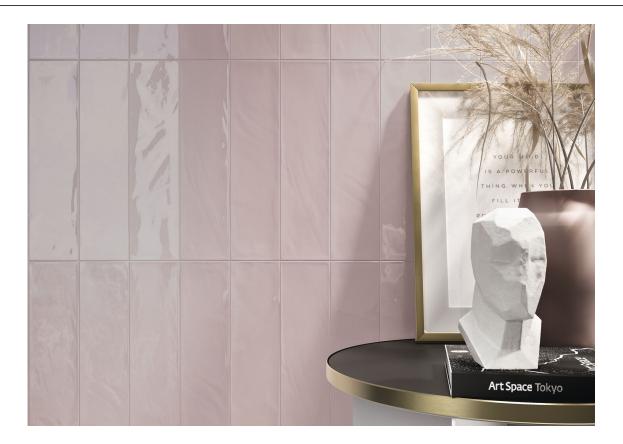

# 7,5x30 / 3"x12"

KANE GREY BR.

G.125 | Wall Tiles | GLOSSY | White body

KANE SAGE BR.

G.125 | Wall Tiles | GLOSSY | White body

KANE MARINE BR.

G.125 | Wall Tiles | GLOSSY | White body

KANE SKY BR.

G.125 | Wall Tiles | GLOSSY | White body

KANE PINK BR.

G.125 | Wall Tiles | GLOSSY | White body

KANE WHITE BR.

G.125 | Wall Tiles | GLOSSY | White body