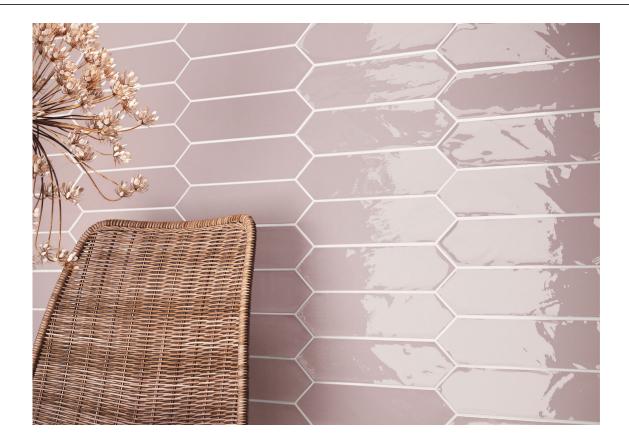

#### 7.5x30 Picket / 3"x12"

KANE PICKET GREY BR.

G.159 | Wall Tiles | GLOSSY | White body

KANE PICKET SAGE BR.

G.159 | Wall Tiles | GLOSSY | White body

KANE PICKET MARINE BR.

G.159 | Wall Tiles | GLOSSY | White body

KANE PICKET SKY BR.

G.159 | Wall Tiles | GLOSSY | White body

KANE PICKET PINK BR.

G.159 | Wall Tiles | GLOSSY | White body

KANE PICKET WHITE BR.

G.159 | Wall Tiles | GLOSSY | White body