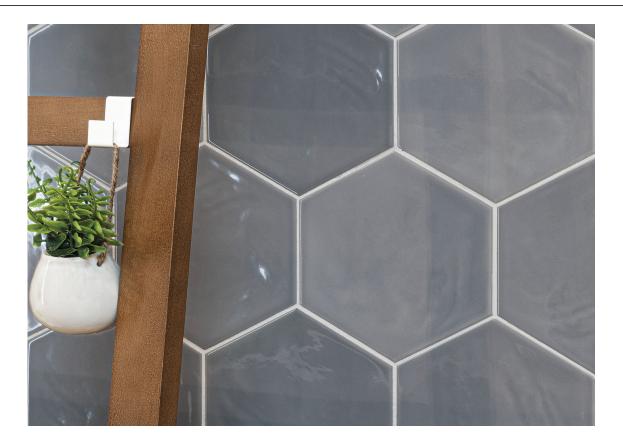

#### 16x18 /

KANE HEXAGON GREY BR.

G.165 | Wall Tiles | GLOSSY | White body

KANE HEXAGON SAGE BR.

G.165 | Wall Tiles | GLOSSY | White body

KANE HEXAGON MARINE BR.

G.165 | Wall Tiles | GLOSSY | White body

KANE HEXAGON SKY BR.

G.165 | Wall Tiles | GLOSSY | White body

KANE HEXAGON PINK BR.

G.165 | Wall Tiles | GLOSSY | White body

KANE HEXAGON WHITE BR.

G.165 | Wall Tiles | GLOSSY | White body