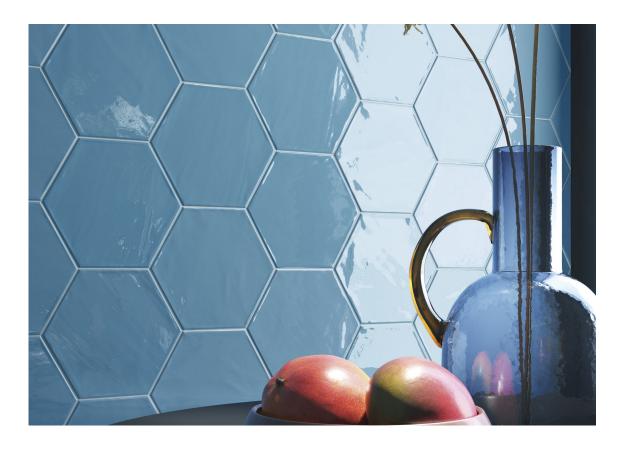

#### 16x18 /

KANE HEXAGON GREY BR.

G.165 | Wall Tiles | GLOSSY | White body

KANE HEXAGON SAGE BR.

G.165 | Wall Tiles | GLOSSY | White body

KANE HEXAGON MARINE BR.

G.165 | Wall Tiles | GLOSSY | White body

KANE HEXAGON SKY BR.

G.165 | Wall Tiles | GLOSSY | White body

KANE HEXAGON PINK BR.

G.165 | Wall Tiles | GLOSSY | White body

KANE HEXAGON WHITE BR.

G.165 | Wall Tiles | GLOSSY | White body