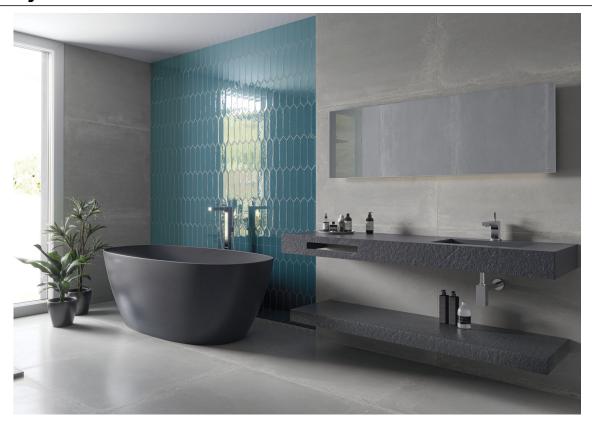

# 7,5x30 / 3"x12"

KANE GREY BR.

G.125 | Wall Tiles | GLOSSY | White body

KANE SAGE BR.

G.125 | Wall Tiles | GLOSSY | White body

KANE MARINE BR.

G.125 | Wall Tiles | GLOSSY | White body

KANE SKY BR.

#### 7.5x30 Picket / 3"x12"

KANE PICKET GREY BR.

G.159 | Wall Tiles | GLOSSY | White body

KANE PICKET SAGE BR.

G.159 | Wall Tiles | GLOSSY | White body

KANE PICKET MARINE BR.

G.159 | Wall Tiles | GLOSSY | White body