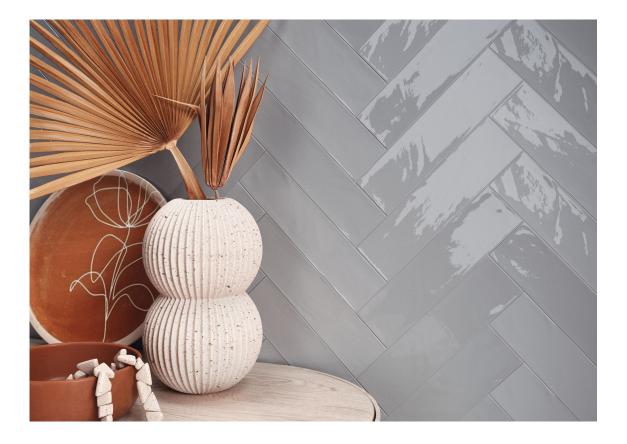

# 7,5x30 / 3"x12"

KANE GREY BR.

G.125 | Wall Tiles | GLOSSY | White body

KANE SAGE BR.

G.125 | Wall Tiles | GLOSSY | White body

KANE MARINE BR.

G.125 | Wall Tiles | GLOSSY | White body

KANE SKY BR.

# 7,5x15 / 3"x6"

KANE GREY BR.

G.6 | Wall Tiles | GLOSSY | White body

KANE SAGE BR.

G.6 | Wall Tiles | GLOSSY | White body

KANE MARINE BR.

G.6 | Wall Tiles | GLOSSY | White body

KANE SKY BR.