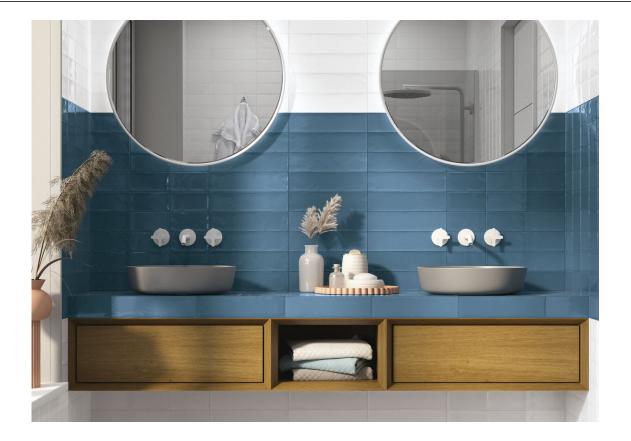

# 7,5x30 / 3"x12"

KANE GREY BR.

G.125 | Wall Tiles | GLOSSY | White body

KANE SAGE BR.

G.125 | Wall Tiles | GLOSSY | White body

KANE MARINE BR.

G.125 | Wall Tiles | GLOSSY | White body

KANE SKY BR.

G.125 | Wall Tiles | GLOSSY | White body

KANE PINK BR.

G.125 | Wall Tiles | GLOSSY | White body

KANE WHITE BR.

G.125 | Wall Tiles | GLOSSY | White body