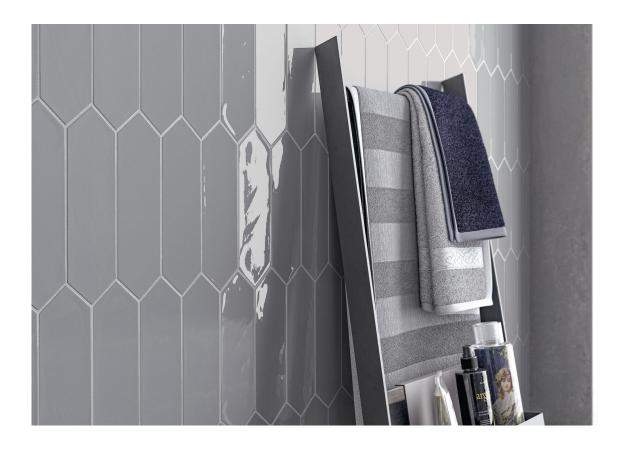

#### 7.5x30 Picket / 3"x12"

KANE PICKET GREY BR.

G.159 | Wall Tiles | GLOSSY | White body

KANE PICKET SAGE BR.

G.159 | Wall Tiles | GLOSSY | White body

KANE PICKET MARINE BR.

G.159 | Wall Tiles | GLOSSY | White body

KANE PICKET SKY BR.

G.159 | Wall Tiles | GLOSSY | White body

KANE PICKET PINK BR.

G.159 | Wall Tiles | GLOSSY | White body

KANE PICKET WHITE BR.

G.159 | Wall Tiles | GLOSSY | White body