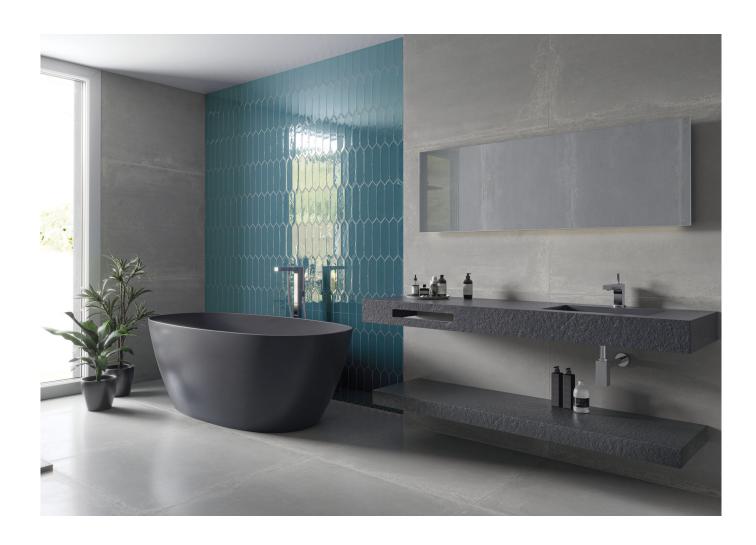

# 7,5x30 / 3"x12"

KANE GREY BR.

G.125 | Wall Tiles | GLOSSY | White body

KANE SAGE BR.

G.125 | Wall Tiles | GLOSSY | White body

KANE MARINE BR.

G.125 | Wall Tiles | GLOSSY | White body

KANE SKY BR.

#### 7.5x30 Picket / 3"x12"

KANE PICKET GREY BR.

G.159 | Wall Tiles | GLOSSY | White body

KANE PICKET SAGE BR.

G.159 | Wall Tiles | GLOSSY | White body

KANE PICKET MARINE BR.

G.159 | Wall Tiles | GLOSSY | White body