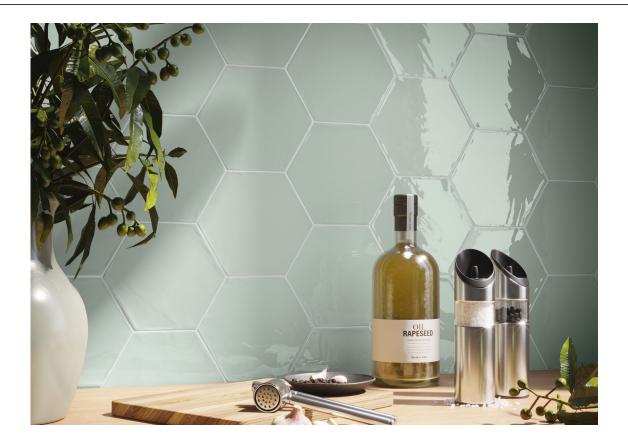

#### 16x18 /

KANE HEXAGON GREY BR.

G.165 | Wall Tiles | GLOSSY | White body

KANE HEXAGON SAGE BR.

G.165 | Wall Tiles | GLOSSY | White body

KANE HEXAGON MARINE BR.

G.165 | Wall Tiles | GLOSSY | White body

KANE HEXAGON SKY BR.

G.165 | Wall Tiles | GLOSSY | White body

KANE HEXAGON PINK BR.

G.165 | Wall Tiles | GLOSSY | White body

KANE HEXAGON WHITE BR.

G.165 | Wall Tiles | GLOSSY | White body