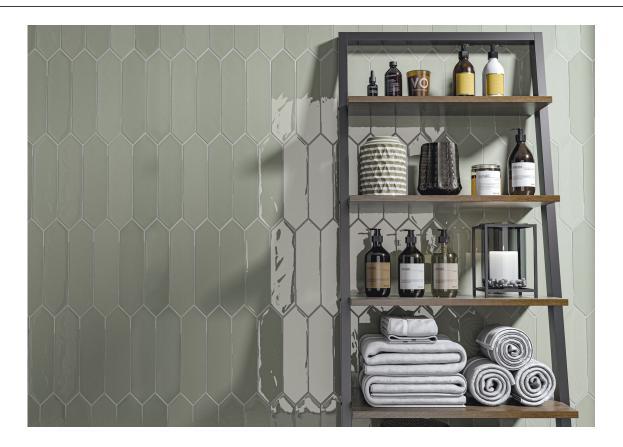

# 7,5x30 / 3"x12"

KANE GREY BR.

G.125 | Wall Tiles | GLOSSY | White body

KANE SAGE BR.

G.125 | Wall Tiles | GLOSSY | White body

KANE MARINE BR.

G.125 | Wall Tiles | GLOSSY | White body

KANE SKY BR.

G.125 | Wall Tiles | GLOSSY | White body

KANE PINK BR.

G.125 | Wall Tiles | GLOSSY | White body

KANE WHITE BR.

G.125 | Wall Tiles | GLOSSY | White body