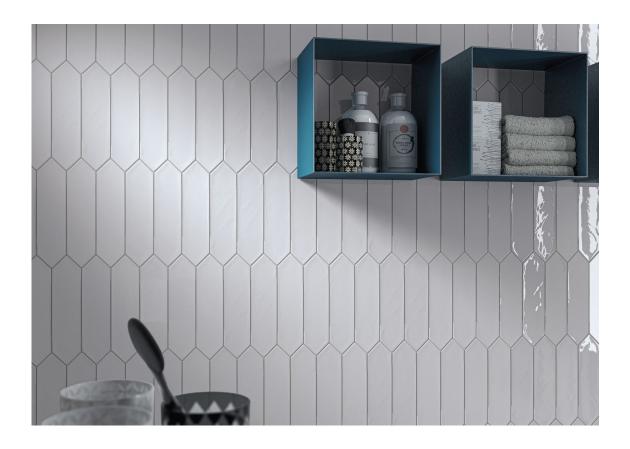

#### 7.5x30 Picket / 3"x12"

KANE PICKET GREY BR.

G.159 | Wall Tiles | GLOSSY | White body

KANE PICKET SAGE BR.

G.159 | Wall Tiles | GLOSSY | White body

KANE PICKET MARINE BR.

G.159 | Wall Tiles | GLOSSY | White body

KANE PICKET SKY BR.

G.159 | Wall Tiles | GLOSSY | White body

KANE PICKET PINK BR.

G.159 | Wall Tiles | GLOSSY | White body

KANE PICKET WHITE BR.

G.159 | Wall Tiles | GLOSSY | White body